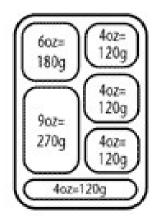

## **DIMENSIONS:**

Length: 14.25" Width: 9.88" Depth: 0.88"

Compartment sizes:

9 oz, 6 oz, 4 oz, 4 oz, 4 oz, 4 oz (flatware)

www.joneszylon.com